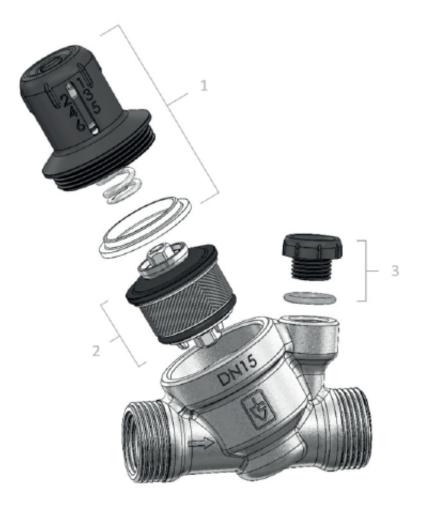

## SINGLE PARTS 9060

| No. | Description                                                           | Size                   | Item No.                       |
|-----|-----------------------------------------------------------------------|------------------------|--------------------------------|
| 1   | Spring housing with<br>adjusting spindle group and slide ring         | DN 8<br>DN 15<br>DN 20 | E9160.015.010                  |
| 2   | Valve insert with sieve                                               | DN 8<br>DN 15<br>DN 20 | E9160.015.020                  |
| 3   | Pressure gauge plugs ¼" with O-ring (5x)                              | DN 8<br>DN 15<br>DN 20 | E9000.015.040                  |
| 4   | Screwed joint set<br>2x threaded nozzles<br>2x union nuts<br>2x seals | 1⁄2"<br>3⁄4"           | E9000.015.030<br>E9000.020.030 |
| 5   | Pressure gauge 0 – 10 bar                                             | DN 8<br>DN 15<br>DN 20 | E9160.015.050                  |